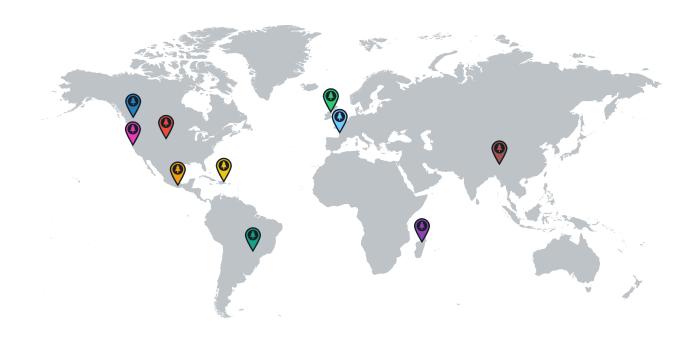

## GLOBAL IMPACT

| Reforestation Project |                    | Trees  |
|-----------------------|--------------------|--------|
| 0                     | Northern Ireland   | 17,767 |
| <b>?</b>              | Dominican Republic | 5,744  |
| <b>•</b>              | Madagascar         | 5,545  |
| 0                     | France (Torcé)     | 4,016  |
| <b>•</b>              | Romania            | 3,925  |
| 0                     | Mexico             | 0.59   |
| Total Trees           |                    | 36,999 |