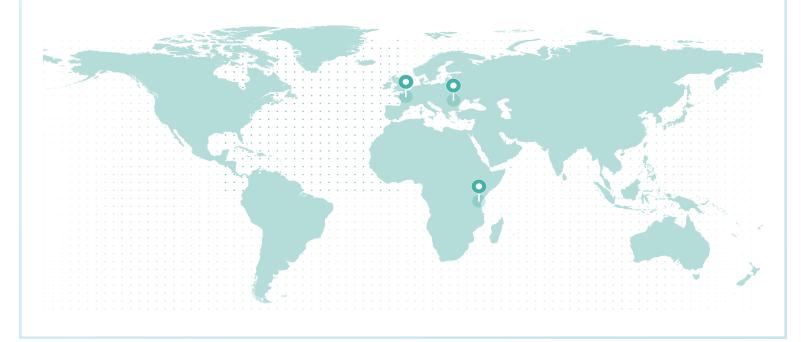

### LIFETIME GLOBAL IMPACT

#### **REFORESTATION IMPACT**

| Reforestation Project |             | Trees |
|-----------------------|-------------|-------|
| Tanzania              |             | 3,626 |
| Romania               |             | 1,690 |
| France (Torcé)        |             | 1,500 |
|                       | Total Trees | 6,816 |