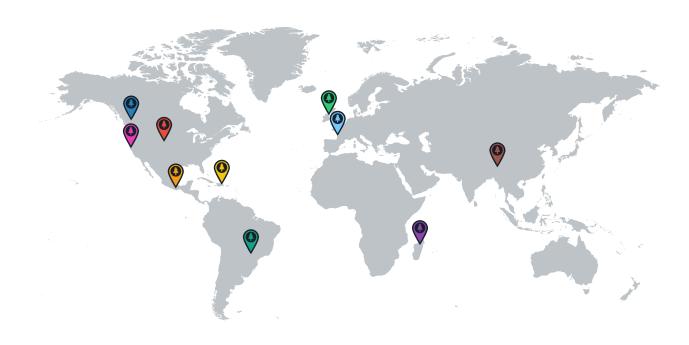

## GLOBAL IMPACT

| Reforestation Project |                            | Tree  |
|-----------------------|----------------------------|-------|
| <b>•</b>              | California (Mendocino)     | 2,556 |
| 0                     | California (Lassen)        | 1,454 |
| 0                     | Malaysia                   | 1,346 |
| <b>(</b>              | British Columbia (Cariboo) | 1,136 |
| <b>?</b>              | Romania                    | 660   |
| <b>(</b>              | France (Torcé)             | 62!   |
| <b>(</b>              | Tanzania                   | 1.1   |
| Total Trees           |                            | 7 77  |