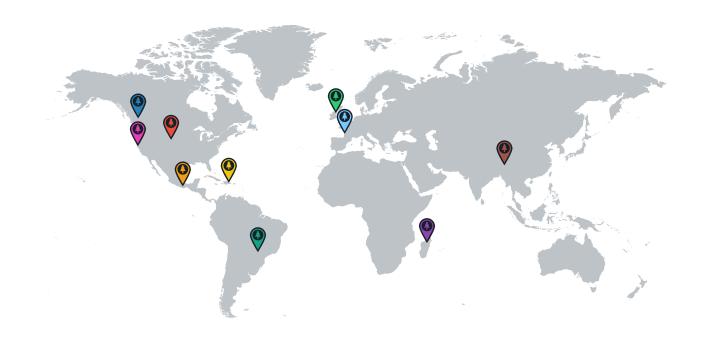

## GLOBAL IMPACT

| Reforestation Project | Trees |
|-----------------------|-------|
| Ireland               | 1,220 |
| Dominican Republic    | 50.47 |
| • Tanzania            | 34.42 |
| France (Torcé)        | 31.93 |
| Madagascar            | 18.23 |
| Romania               | 6.03  |
| Total Trees           | 1,361 |