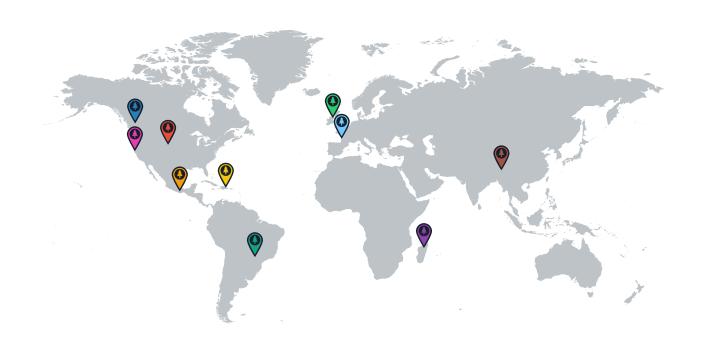

## GLOBAL IMPACT

| Reforestation Project |                        | Tree  |
|-----------------------|------------------------|-------|
| <b>•</b>              | California (Mendocino) | 1,28! |
| <b>(</b>              | California (Lassen)    | 1,023 |
|                       | Canada                 | 400   |
| Total Trees           |                        | 2,708 |