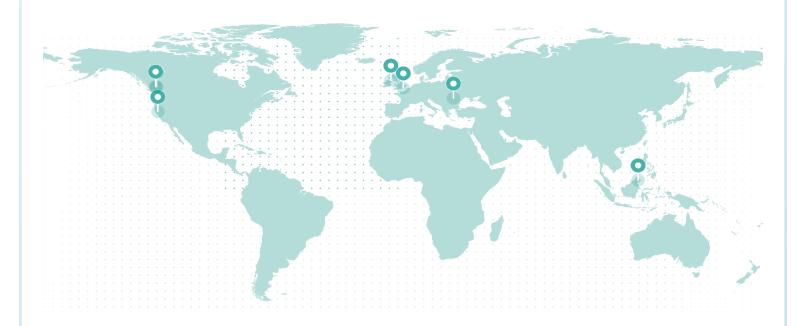

### LIFETIME GLOBAL IMPACT

#### **REFORESTATION IMPACT**

| Reforestation Project       | Trees  |
|-----------------------------|--------|
| Northern Ireland            | 51,972 |
| Northern California         | 15,257 |
| United Kingdom              | 2,531  |
| British Columbia (Cariboo)  | 1,521  |
| Romania                     | 903    |
| British Columbia (Redstone) | 591    |
| Malaysia                    | 430    |

Total Trees 73,204