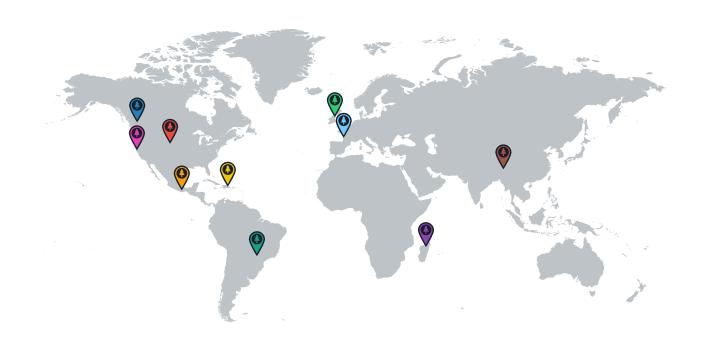

## GLOBAL IMPACT

| Reforestation Project |                    | Trees |
|-----------------------|--------------------|-------|
| <b>•</b>              | Madagascar         | 47.1  |
| <b>•</b>              | Northern Ireland   | 1.0   |
| <b>?</b>              | Dominican Republic | 1.0   |
| <b>?</b>              | Mexico             | 1.0   |
| Total Trees           |                    | 50.14 |