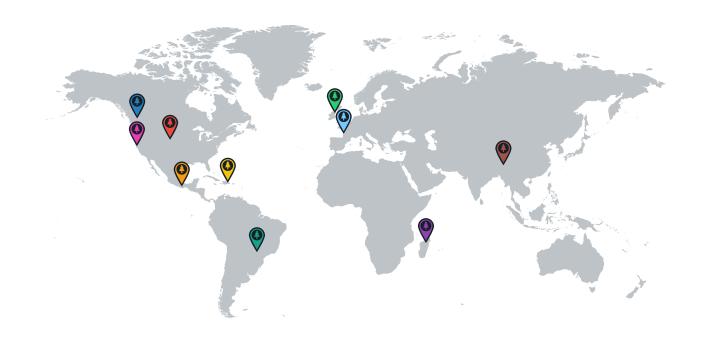

## GLOBAL IMPACT

| Reforestation Project |                        | Trees  |
|-----------------------|------------------------|--------|
| <b>•</b>              | Dominican Republic     | 8,939  |
| <b>•</b>              | France (Torcé)         | 7,196  |
| <b>•</b>              | Madagascar             | 3,190  |
| <b>•</b>              | Mexico                 | 2,73   |
| <b>•</b>              | California (Mendocino) | 602    |
| Total Trees           |                        | 22,658 |