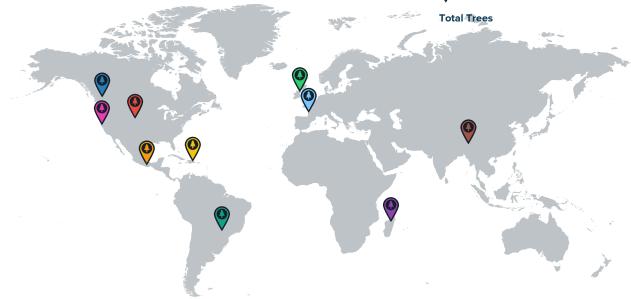

## GLOBAL IMPACT

|             | Ref      | Trees                      |       |
|-------------|----------|----------------------------|-------|
|             | <b>(</b> | France (Torcé)             | 532   |
|             | <b>9</b> | Tanzania                   | 52°   |
|             |          | Northern Ireland           | 442   |
|             | <b>?</b> | Romania                    | 377   |
|             | <b>?</b> | Dominican Republic         | 159   |
|             |          | Madagascar                 | 120   |
|             | <b>(</b> | Northern California        | 11.79 |
|             |          | British Columbia (Cariboo) | 6.36  |
|             | 0        | Malaysia                   | 6.36  |
| Total Trees |          |                            | 2,175 |
|             |          |                            |       |