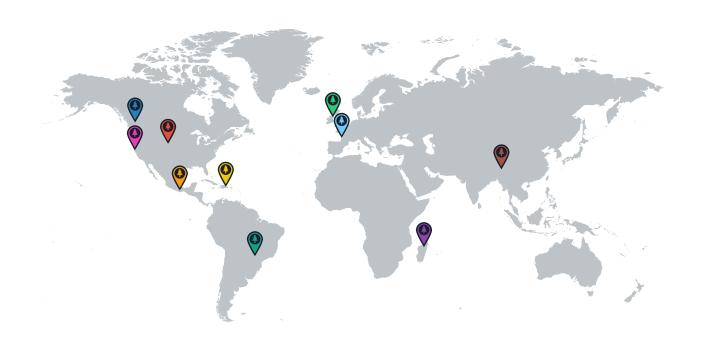

## GLOBAL IMPACT

| Reforestation Project |                    | Trees |
|-----------------------|--------------------|-------|
| <b>•</b>              | Mexico             | 7,025 |
| 0                     | Madagascar         | 224   |
| <b>9</b>              | Dominican Republic | 124   |
| <b>(</b>              | Ireland            | 3.75  |
| Total Trees           |                    | 7,376 |