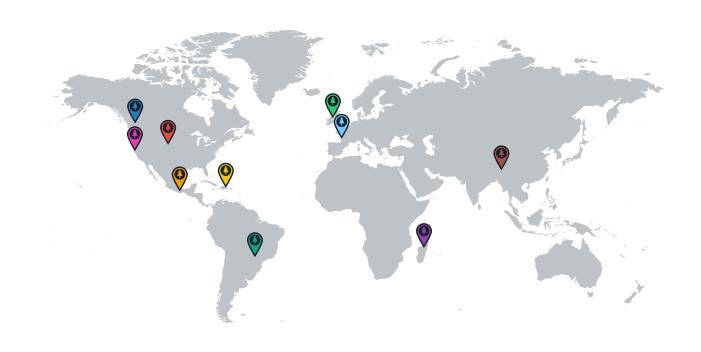

## GLOBAL IMPACT

| Reforestation Project |                     | Trees  |
|-----------------------|---------------------|--------|
| <b>(</b>              | Northern California | 16,840 |
| <b>•</b>              | France (Torcé)      | 2,955  |
| <b>•</b>              | Madagascar          | 2,913  |
| 0                     | Dominican Republic  | 1,735  |
| Total Trees           |                     | 24,443 |