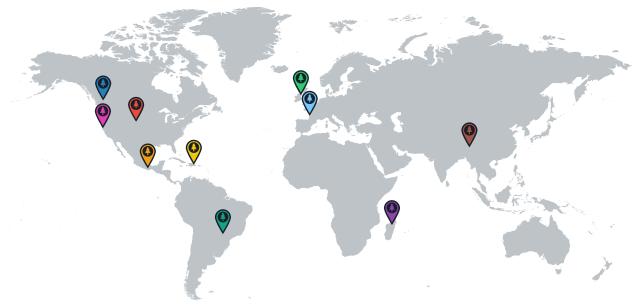

## GLOBAL IMPACT

| Reforestation Project Tre |                     |       |
|---------------------------|---------------------|-------|
| <b>()</b>                 | Northern California | 767   |
| <b>•</b>                  | Madagascar          | 71.16 |
| <b>(</b>                  | Tanzania            | 49.32 |
| <b>•</b>                  | Romania             | 47.70 |
| <b>?</b>                  | Mexico              | 25.1  |
| <b>?</b>                  | Dominican Republic  | 8.3   |
| <b>(</b>                  | France (Torcé)      | 7.8   |
|                           | Northern Ireland    | 7.40  |
| Total Trees               |                     | 984   |