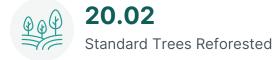

# PERLER FINANCIAL GROUP INC

PrintReleaf certifies that PERLER FINANCIAL GROUP INC has offset the equivalent of 166,802 total standard sheets of paper consumption by reforesting 20.02 standard trees since joining PrintReleaf on 2022-03-08.

### **REFORESTATION IMPACT**

| Reforestation Project       |             | Trees |
|-----------------------------|-------------|-------|
| British Columbia (Cariboo)  |             | 16.36 |
| British Columbia (Redstone) |             | 3.66  |
|                             | Total Trees | 20.02 |