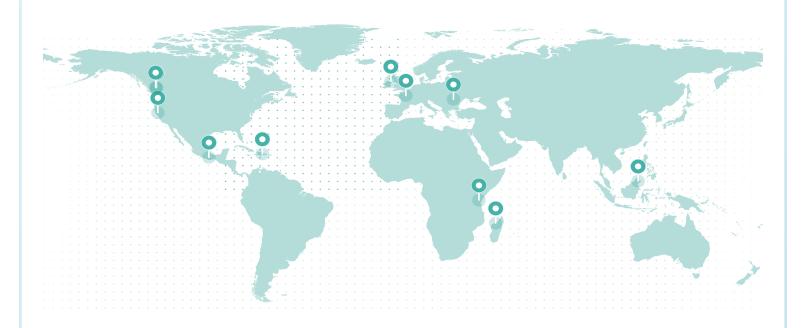

### LIFETIME GLOBAL IMPACT

#### **REFORESTATION IMPACT**

| Reforestation Project | Trees |
|-----------------------|-------|
| Tanzania              | 1,493 |
| Northern Ireland      | 1,101 |
| Madagascar            | 745   |
| Dominican Republic    | 641   |
| Romania               | 601   |
| France (Torcé)        | 358   |

| Reforestation Project       | Trees |
|-----------------------------|-------|
| Mexico                      | 335   |
| Northern California         | 235   |
| British Columbia (Cariboo)  | 209   |
| Malaysia                    | 55.29 |
| British Columbia (Redstone) | 37.26 |

Total Trees 5,811

**PROJECT SDGs** 