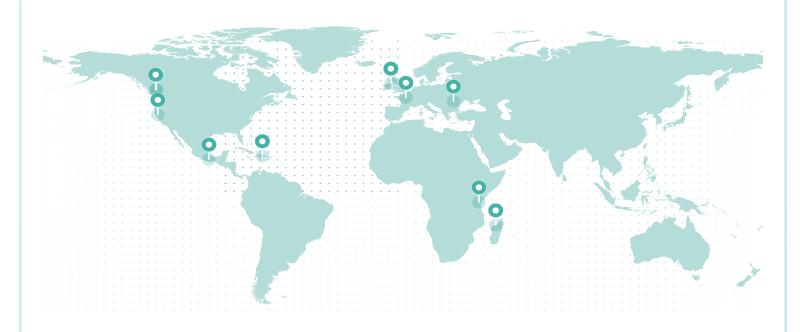

### LIFETIME GLOBAL IMPACT

#### **REFORESTATION IMPACT**

| Reforestation Project       | Trees |
|-----------------------------|-------|
| Northern Ireland            | 2,327 |
| Madagascar                  | 2,052 |
| Tanzania                    | 1,232 |
| Romania                     | 884   |
| Dominican Republic          | 710   |
| France (Torcé)              | 91.54 |
| British Columbia (Cariboo)  | 24.06 |
| Northern California         | 22.52 |
| Mexico                      | 15.74 |
| British Columbia (Redstone) | 0.30  |

Total Trees 7,359