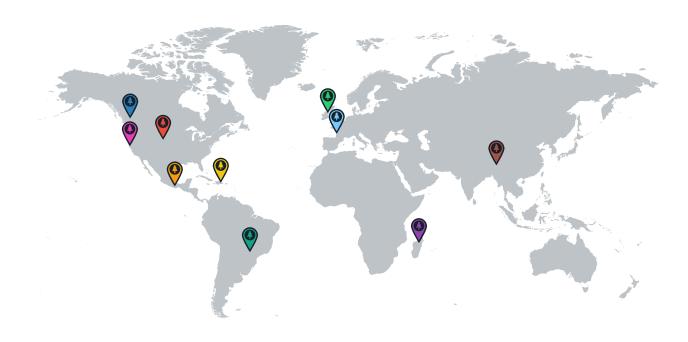

## GLOBAL IMPACT

| Reforestation Project        | Trees  |
|------------------------------|--------|
| Dominican Republic           | 6,007  |
| Madagascar                   | 5,475  |
| Mexico                       | 2,760  |
| United States - South Dakota | 2,395  |
| California (Mendocino)       | 608    |
| Northern Ireland             | 107    |
| France (Torcé)               | 24.1   |
| Total Trees                  | 17.375 |