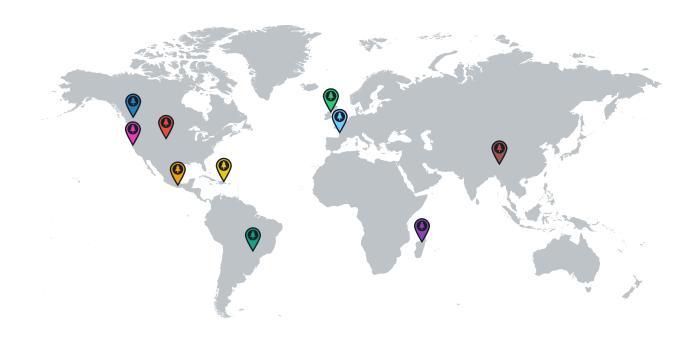

## GLOBAL IMPACT

| Reforestation Project | Trees  |
|-----------------------|--------|
| Madagascar            | 5,768  |
| Dominican Republic    | 2,435  |
| France (Torcé)        | 1,282  |
| Mexico                | 948    |
| • Tanzania            | 939    |
| • Ireland             | 525    |
| Romania               | 148    |
| Total Trees           | 12.044 |