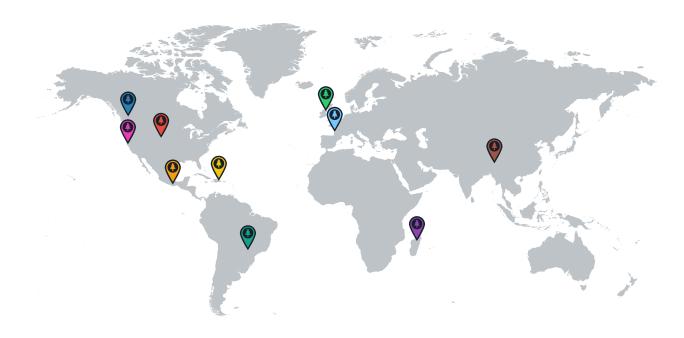

## GLOBAL IMPACT

| Ref         | Trees                      |           |
|-------------|----------------------------|-----------|
|             | British Columbia (Cariboo) | 766,306   |
| <b>•</b>    | California (Mendocino)     | 637,346   |
| <b>(</b>    | France (Torcé)             | 239,260   |
| <b>•</b>    | Mexico                     | 188,325   |
| <b>•</b>    | Romania                    | 153,282   |
| <b>9</b>    | Dominican Republic         | 137,244   |
|             | Madagascar                 | 24,992    |
| Total Trees |                            | 2,146,755 |