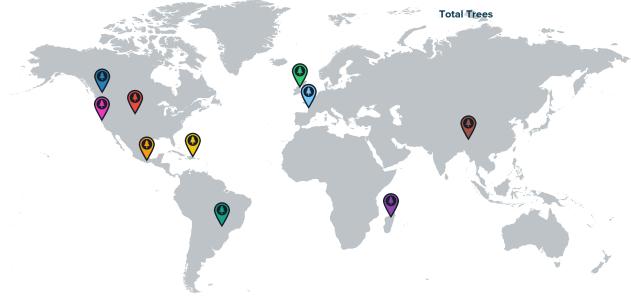

## GLOBAL IMPACT

| Reforestation Project        | Tree   |
|------------------------------|--------|
| Northern California          | 18,16  |
| Madagascar Madagascar        | 6,542  |
| United States - South Dakota | 796    |
| O Dominican Republic         | 580    |
| Tanzania                     | 489    |
| France (Torcé)               | 316    |
| Northern Ireland             | 273    |
| Mexico                       | 20     |
| Romania                      | 156    |
| Total Trees                  | 27,520 |