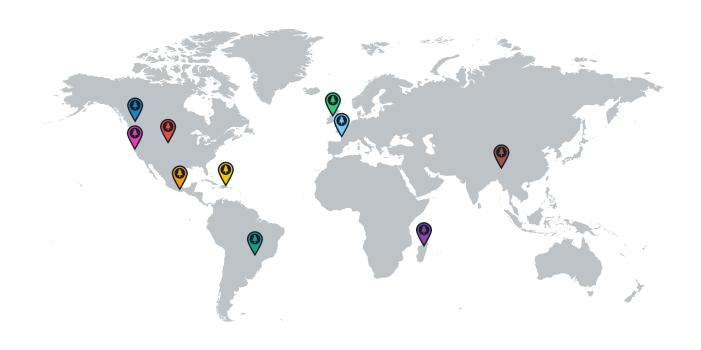

## GLOBAL IMPACT

| Reforestation Project |                        | Tree   |
|-----------------------|------------------------|--------|
| 0                     | France (Torcé)         | 150,00 |
| <b>•</b>              | California (Mendocino) | 119,99 |
|                       | Madagascar             | 45,00  |
| 0                     | Dominican Republic     | 44,44  |
| Total Trees           |                        | 359,44 |