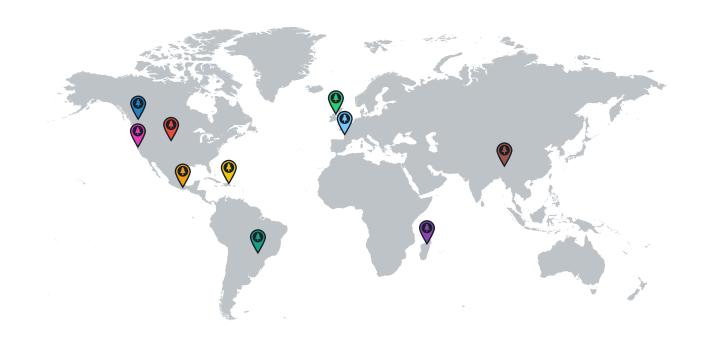

## GLOBAL IMPACT

| Reforestation Project |                            | Tree |
|-----------------------|----------------------------|------|
| <b>(</b>              | Tanzania                   | 45   |
| <b>?</b>              | Romania                    | 420  |
| <b>•</b>              | Northern Ireland           | 130  |
| <b>•</b>              | British Columbia (Cariboo) | 11!  |
| <b>•</b>              | Northern California        | 11!  |
| <b>•</b>              | France (Torcé)             | 49.2 |
| Total Trees           |                            | 1.29 |