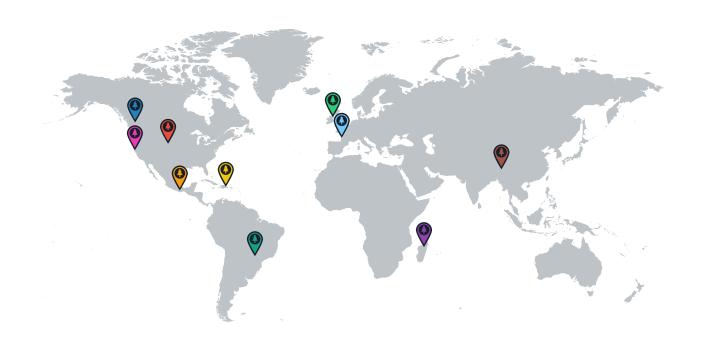

## GLOBAL IMPACT

| Reforestation Project |                              | Tree |
|-----------------------|------------------------------|------|
| <b>•</b>              | Dominican Republic           | 5,45 |
| <b>•</b>              | United States - South Dakota | 1,37 |
| <b>•</b>              | Northern California          | 46   |
| <b>•</b>              | Madagascar                   | 13   |
| Total Trees           |                              | 7,43 |