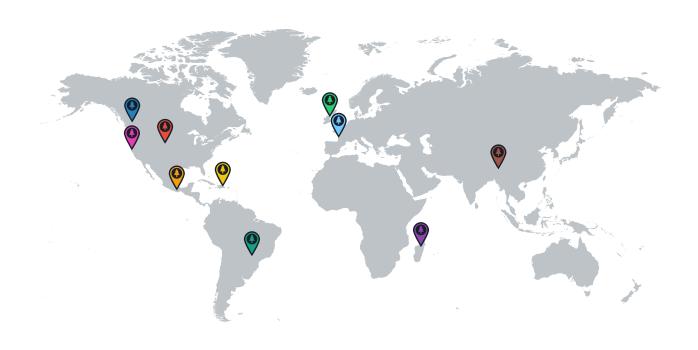

## GLOBAL IMPACT

| Reforestation Project |                    | Trees |
|-----------------------|--------------------|-------|
| <b>•</b>              | Madagascar         | 658   |
| <b>•</b>              | Mexico             | 89.10 |
| <b>?</b>              | Dominican Republic | 89.10 |
| <b>?</b>              | Ireland            | 61.43 |
| Total Trees           |                    | 897   |