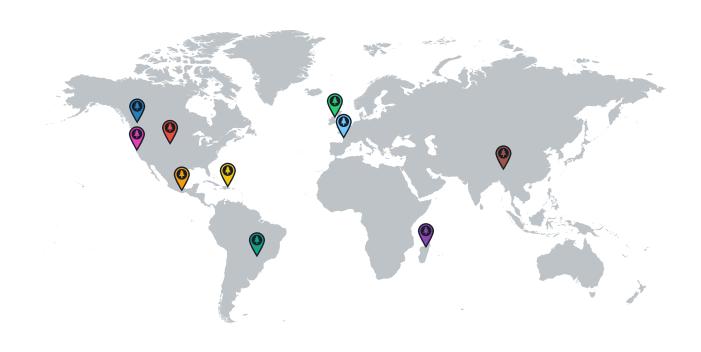

## GLOBAL IMPACT

| Reforestation Project |                        | Tree   |
|-----------------------|------------------------|--------|
| <b>•</b>              | California (Mendocino) | 32,536 |
| <b>?</b>              | Dominican Republic     | 20,679 |
| <b>(</b>              | France (Torcé)         | 18,47  |
| <b>9</b>              | Mexico                 | 6,26   |
| Total Trees           |                        | 77,95  |