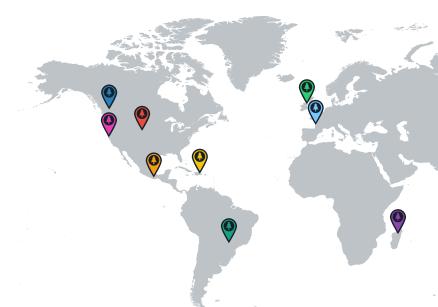

## GLOBAL IMPACT

| Reforestation Project |                              | Trees  |
|-----------------------|------------------------------|--------|
| •                     | Madagascar                   | 65,116 |
| <b>•</b>              | Dominican Republic           | 9,853  |
| 0                     | Tanzania                     | 7,849  |
| <b>•</b>              | Mexico                       | 5,148  |
| 0                     | Northern Ireland             | 3,311  |
| <b>(</b>              | France (Torcé)               | 3,238  |
|                       | Romania                      | 1,766  |
|                       | British Columbia (Cariboo)   | 805    |
| •                     | Northern California          | 703    |
| 0                     | Malaysia                     | 638    |
| •                     | Brazil                       | 444    |
| 0                     | India                        | 215    |
| <b>•</b>              | United States - South Dakota | 10.05  |
| Total Trees 99,098    |                              |        |