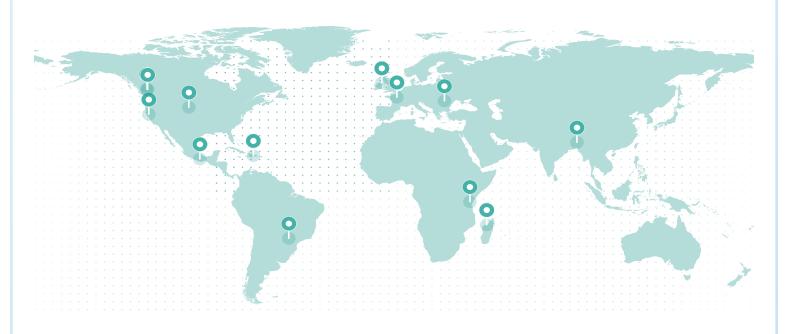

## LIFETIME GLOBAL IMPACT

### REFORESTATION IMPACT

| Reforestation Project | Trees  |
|-----------------------|--------|
| Madagascar            | 60,661 |
| Dominican Republic    | 25,333 |
| Mexico                | 13,874 |
| Northern California   | 11,858 |
| Tanzania              | 7,897  |
| Northern Ireland      | 4,731  |
| France (Torcé)        | 4,001  |

| Reforestation Project        | Trees |
|------------------------------|-------|
| Romania                      | 3,979 |
| United States - South Dakota | 1,631 |
| British Columbia (Redstone)  | 1,615 |
| British Columbia (Cariboo)   | 580   |
| India                        | 580   |
| Brazil                       | 69.72 |

Total Trees **136,810** 