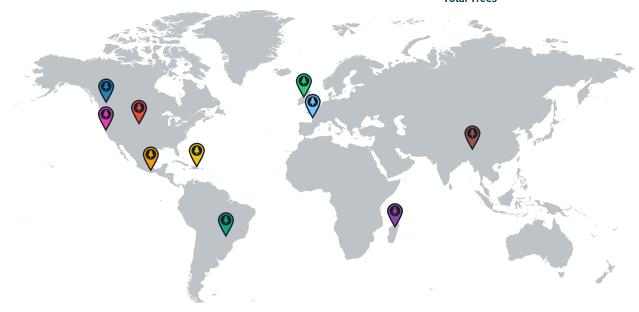

## GLOBAL IMPACT

| Reforestation Project  | Trees |
|------------------------|-------|
| Dominican Republic     | 193   |
| France (Torcé)         | 167   |
| Madagascar             | 126   |
| Tanzania               | 115   |
| Romania                | 16.04 |
| Canada                 | 2.56  |
| California (Mendocino) | 2.56  |
| • Ireland              | 2.56  |
| Total Trees            | 624   |