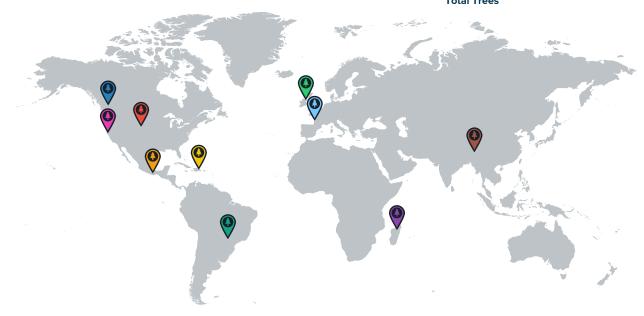

## GLOBAL IMPACT

| Reforestation Project      | Trees |
|----------------------------|-------|
| Dominican Republic         | 193   |
| • Tanzania                 | 190   |
| France (Torcé)             | 167   |
| Madagascar                 | 126   |
| Romania                    | 78.06 |
| British Columbia (Cariboo) | 2.88  |
| Northern California        | 2.88  |
| Northern Ireland           | 2.88  |
| Total Trees                | 762   |