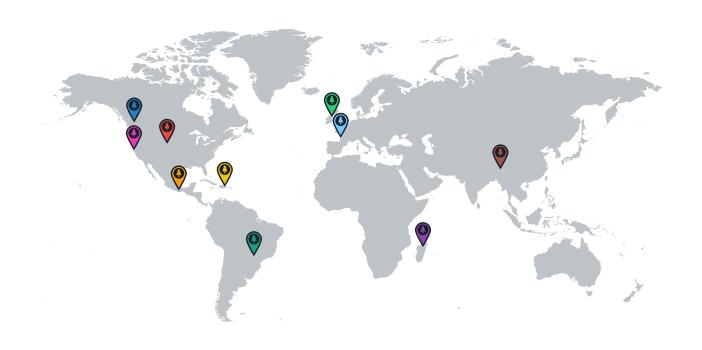

## GLOBAL IMPACT

| Reforestation Project |                        | Trees |
|-----------------------|------------------------|-------|
| <b>•</b>              | California (Mendocino) | 52.73 |
| <b>?</b>              | Canada                 | 7.62  |
| Total Trees           |                        | 60.35 |