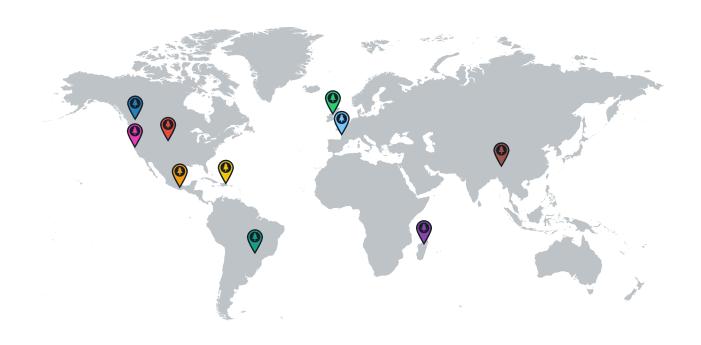

## GLOBAL IMPACT

| Reforestation Project |                              | Trees |
|-----------------------|------------------------------|-------|
| <b>(</b>              | Northern California          | 2,286 |
|                       | Madagascar                   | 212   |
| <b>•</b>              | Dominican Republic           | 187   |
| •                     | United States - South Dakota | 10    |
|                       | France (Torcé)               | 98.35 |
| Total Trees           |                              | 2,884 |