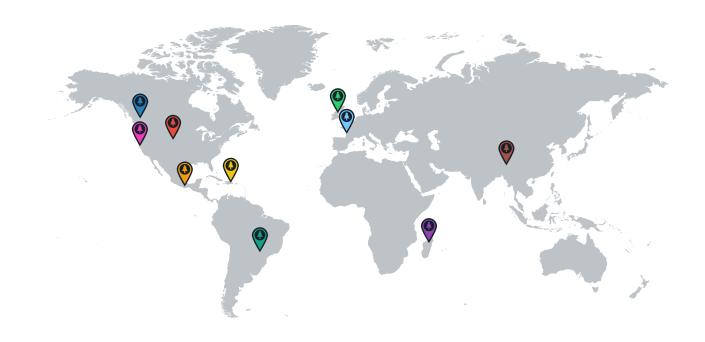

## GLOBAL IMPACT

| Reforestation Project |                              | Trees |
|-----------------------|------------------------------|-------|
| <b>(</b>              | Northern California          | 3,03  |
| <b>•</b>              | Madagascar                   | 1,348 |
| <b>•</b>              | Dominican Republic           | 498   |
| <b>•</b>              | Mexico                       | 490   |
|                       | Northern Ireland             | 33    |
| <b>•</b>              | United States - South Dakota | 70.46 |
| Total Trees           |                              | 5,769 |