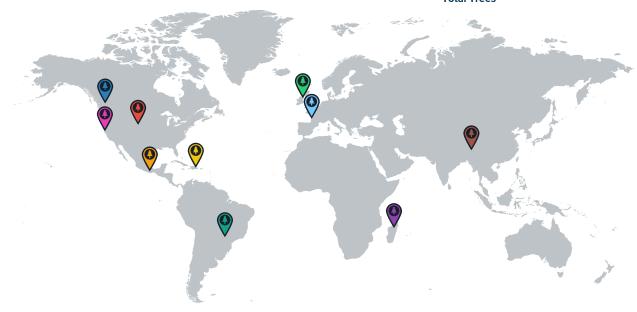

## GLOBAL IMPACT

| Reforestation Project      | Trees |
|----------------------------|-------|
| Northern Ireland           | 1,012 |
| France (Torcé)             | 382   |
| Dominican Republic         | 358   |
| • Tanzania                 | 355   |
| Romania                    | 160   |
| California (Lassen)        | 14.55 |
| California (Mendocino)     | 14.03 |
| British Columbia (Cariboo) | 0.52  |
| Total Trees                | 2,297 |