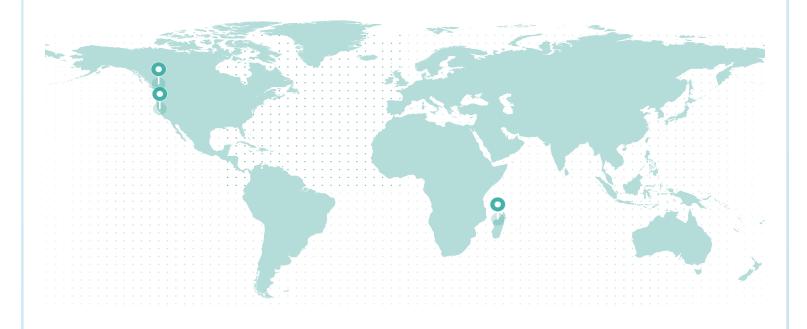

#### LIFETIME GLOBAL IMPACT

#### **REFORESTATION IMPACT**

| Reforestation Project      | Trees  |
|----------------------------|--------|
| Northern California        | 57,061 |
| British Columbia (Cariboo) | 179    |
| Madagascar                 | 91.91  |

Total Trees 57,332

**PROJECT SDGs** 