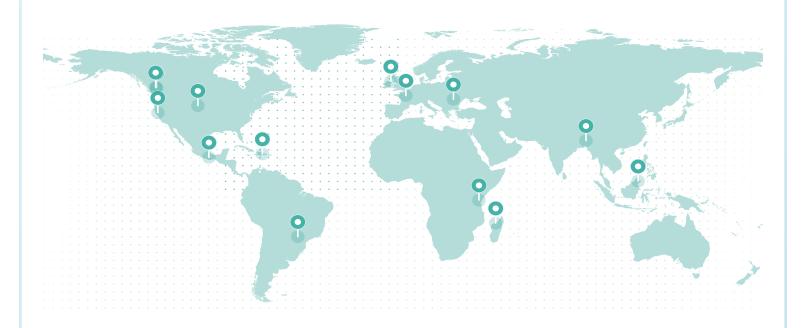

#### LIFETIME GLOBAL IMPACT

#### **REFORESTATION IMPACT**

| Reforestation Project      | Trees  |
|----------------------------|--------|
| Northern Ireland           | 15,304 |
| Dominican Republic         | 10,263 |
| France (Torcé)             | 8,953  |
| British Columbia (Cariboo) | 8,596  |
| Madagascar                 | 8,411  |
| Tanzania                   | 5,804  |
| Northern California        | 5,794  |

| Reforestation Project        | Trees |
|------------------------------|-------|
| British Columbia (Redstone)  | 2,914 |
| Mexico                       | 2,034 |
| Romania                      | 1,815 |
| Malaysia                     | 70.26 |
| India                        | 20.58 |
| United States - South Dakota | 15.70 |
| Brazil                       | 0.25  |

Total Trees 69,994

**PROJECT SDGs** 