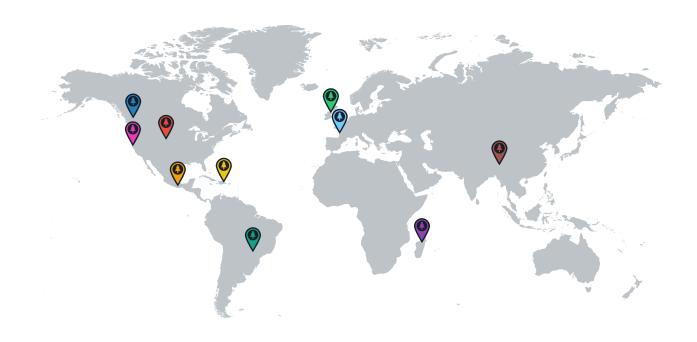

## GLOBAL IMPACT

| Reforestation Project |                    | Trees  |
|-----------------------|--------------------|--------|
| <b>•</b>              | Northern Ireland   | 11,075 |
| <b>•</b>              | Tanzania           | 4,697  |
| <b>•</b>              | Romania            | 2,670  |
| <b>•</b>              | Madagascar         | 1,320  |
| <b>(</b>              | France (Torcé)     | 812    |
| <b>9</b>              | Dominican Republic | 675    |
| Total Trees           |                    | 21,250 |