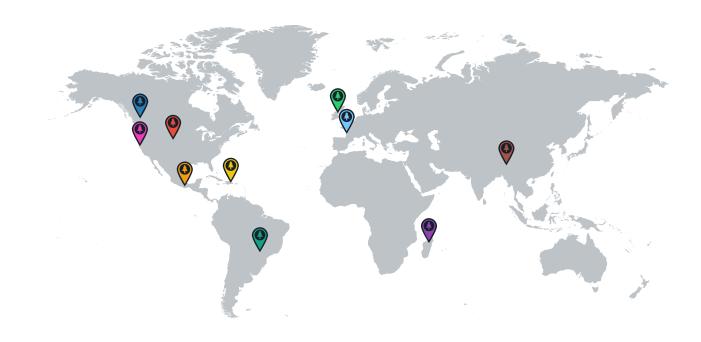

## GLOBAL IMPACT

| Reforestation Project |                     | Trees |
|-----------------------|---------------------|-------|
| <b>(</b>              | Northern California | 152   |
| <b>?</b>              | Dominican Republic  | 60.88 |
| <b>(</b>              | Madagascar          | 43.95 |
| 0                     | Tanzania            | 38.57 |
| <b>(</b>              | France (Torcé)      | 36.43 |
| <b>•</b>              | Romania             | 17.05 |
| Total Trees           |                     | 349   |