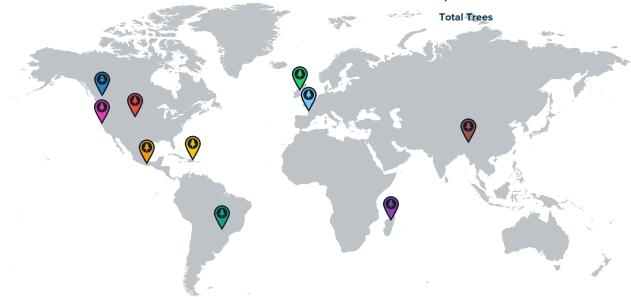

## GLOBAL IMPACT

| Reforestation Project |                                                                                                                                                                                                                                                                                                                                                                                                                                                                                                                                                                                                                                                                                                                                                                                                                                                                                                                                                                                                                                                                                                                                                                                                                                                                                                                                                                                                                                                                                                                                                                                                                                                                                                                                                                                                                                                                                                                                                                                                                                                                                                                                | Trees |
|-----------------------|--------------------------------------------------------------------------------------------------------------------------------------------------------------------------------------------------------------------------------------------------------------------------------------------------------------------------------------------------------------------------------------------------------------------------------------------------------------------------------------------------------------------------------------------------------------------------------------------------------------------------------------------------------------------------------------------------------------------------------------------------------------------------------------------------------------------------------------------------------------------------------------------------------------------------------------------------------------------------------------------------------------------------------------------------------------------------------------------------------------------------------------------------------------------------------------------------------------------------------------------------------------------------------------------------------------------------------------------------------------------------------------------------------------------------------------------------------------------------------------------------------------------------------------------------------------------------------------------------------------------------------------------------------------------------------------------------------------------------------------------------------------------------------------------------------------------------------------------------------------------------------------------------------------------------------------------------------------------------------------------------------------------------------------------------------------------------------------------------------------------------------|-------|
| <b>•</b>              | Madagascar                                                                                                                                                                                                                                                                                                                                                                                                                                                                                                                                                                                                                                                                                                                                                                                                                                                                                                                                                                                                                                                                                                                                                                                                                                                                                                                                                                                                                                                                                                                                                                                                                                                                                                                                                                                                                                                                                                                                                                                                                                                                                                                     | 612   |
| <b>9</b>              | Dominican Republic                                                                                                                                                                                                                                                                                                                                                                                                                                                                                                                                                                                                                                                                                                                                                                                                                                                                                                                                                                                                                                                                                                                                                                                                                                                                                                                                                                                                                                                                                                                                                                                                                                                                                                                                                                                                                                                                                                                                                                                                                                                                                                             | 262   |
| <b>(</b>              | Tanzania                                                                                                                                                                                                                                                                                                                                                                                                                                                                                                                                                                                                                                                                                                                                                                                                                                                                                                                                                                                                                                                                                                                                                                                                                                                                                                                                                                                                                                                                                                                                                                                                                                                                                                                                                                                                                                                                                                                                                                                                                                                                                                                       | 83.10 |
| <b>()</b>             | France (Torcé)                                                                                                                                                                                                                                                                                                                                                                                                                                                                                                                                                                                                                                                                                                                                                                                                                                                                                                                                                                                                                                                                                                                                                                                                                                                                                                                                                                                                                                                                                                                                                                                                                                                                                                                                                                                                                                                                                                                                                                                                                                                                                                                 | 77.79 |
| <b>•</b>              | Ireland                                                                                                                                                                                                                                                                                                                                                                                                                                                                                                                                                                                                                                                                                                                                                                                                                                                                                                                                                                                                                                                                                                                                                                                                                                                                                                                                                                                                                                                                                                                                                                                                                                                                                                                                                                                                                                                                                                                                                                                                                                                                                                                        | 50.28 |
| •                     | California (Mendocino)                                                                                                                                                                                                                                                                                                                                                                                                                                                                                                                                                                                                                                                                                                                                                                                                                                                                                                                                                                                                                                                                                                                                                                                                                                                                                                                                                                                                                                                                                                                                                                                                                                                                                                                                                                                                                                                                                                                                                                                                                                                                                                         | 46.7  |
| <b>•</b>              | Mexico                                                                                                                                                                                                                                                                                                                                                                                                                                                                                                                                                                                                                                                                                                                                                                                                                                                                                                                                                                                                                                                                                                                                                                                                                                                                                                                                                                                                                                                                                                                                                                                                                                                                                                                                                                                                                                                                                                                                                                                                                                                                                                                         | 44.14 |
|                       | Canada                                                                                                                                                                                                                                                                                                                                                                                                                                                                                                                                                                                                                                                                                                                                                                                                                                                                                                                                                                                                                                                                                                                                                                                                                                                                                                                                                                                                                                                                                                                                                                                                                                                                                                                                                                                                                                                                                                                                                                                                                                                                                                                         | 40.57 |
| <b>•</b>              | Romania                                                                                                                                                                                                                                                                                                                                                                                                                                                                                                                                                                                                                                                                                                                                                                                                                                                                                                                                                                                                                                                                                                                                                                                                                                                                                                                                                                                                                                                                                                                                                                                                                                                                                                                                                                                                                                                                                                                                                                                                                                                                                                                        | 18.48 |
| Tot                   | al Trees                                                                                                                                                                                                                                                                                                                                                                                                                                                                                                                                                                                                                                                                                                                                                                                                                                                                                                                                                                                                                                                                                                                                                                                                                                                                                                                                                                                                                                                                                                                                                                                                                                                                                                                                                                                                                                                                                                                                                                                                                                                                                                                       | 1,235 |
|                       | A STATE OF THE STA |       |