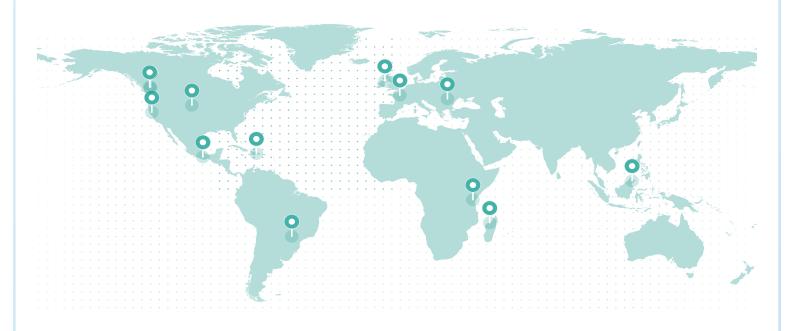

### LIFETIME GLOBAL IMPACT

#### REFORESTATION IMPACT

| Reforestation Project      | Trees  |
|----------------------------|--------|
| Northern California        | 77,607 |
| Tanzania                   | 73,978 |
| Romania                    | 51,303 |
| British Columbia (Cariboo) | 48,090 |
| Northern Ireland           | 34,942 |
| France (Torcé)             | 32,782 |
| Mexico                     | 28,365 |

| Reforestation Project        | Trees  |
|------------------------------|--------|
| Madagascar                   | 26,347 |
| Dominican Republic           | 24,915 |
| British Columbia (Redstone)  | 10,895 |
| United States - South Dakota | 2,984  |
| Brazil                       | 1,008  |
| Malaysia                     | 580    |